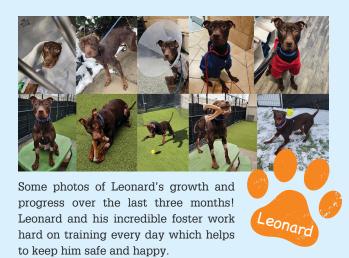

- Nyle is a 3-year-old stray tuxedo cat who came to us with severe injuries: his nose and jaw were completely shattered, and he suffered from violent seizures. He has seen neurology specialists and had many tests to ensure we are doing all we can to keep him happy and comfortable. Nyle is currently in the constant care of a loving foster.
- Leonard is a 1-year-old mixed breed dog that was found emaciated with a life-threatening abdominal blockage. After the costly removal of items from his intestine, we quickly learned Leonard would need around the clock care. He thinks everything is food! Thanks to the hard work and patience of his foster, Leonard has excelled with training despite all he's been through.