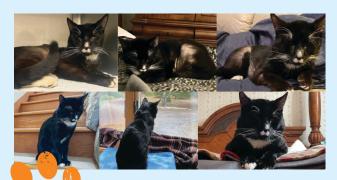

## **TOGETHER...**We Make a Difference!

Nyle continues to rest comfortably in the care of his amazing foster. As you can see in the bottom row of photos, Nyle's fur has filled in nicely and he appears happier and more relaxed than he was when he arrived in November.